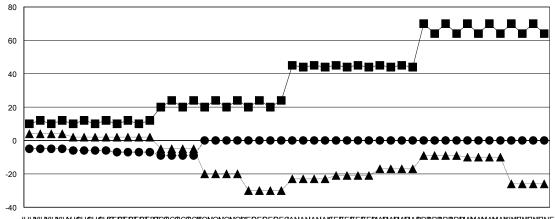

## GOALS AND ACTUAL MEMBERS CUMULATIVE

| INE |
|-----|

| DROPPED CLUBS: 0  DROPPED MEMBERS |    | 5 CLUBS OF 50 ADDED 1 OR MORE<br>NEW MEMBERS | GENDER DISTRI<br>MALE<br>FEMALE | BUTION<br>972 (79.67%)<br>248 (20.33%) |   |
|-----------------------------------|----|----------------------------------------------|---------------------------------|----------------------------------------|---|
| DECEASED                          | 5  | CLICK HERE FOR CUMULATIVE                    | TOTAL FAMILY UNIT MEMBERS       |                                        | 0 |
| l                                 |    | MEMBERSHIP DATA                              | FAMILY MEMBERS PAYING HALF      |                                        | 0 |
| TOTAL                             | 18 |                                              | 800                             |                                        |   |

- MEMBER GROWTH NET GOAL

MEMBER GROWTH ACTUAL - LAST YEAR MEMBERSHIP ACTUAL

## District 109 A

Results as of: 10/31/2019

| GMT:          |               | L           | OCATION ICELAND |                       |                           |                         | GMT CA                                       |
|---------------|---------------|-------------|-----------------|-----------------------|---------------------------|-------------------------|----------------------------------------------|
|               | Club          | s           |                 | Members               |                           |                         |                                              |
|               | RESULTS FOR   | R 2019-2020 |                 | RESULTS FOR 2019-2020 |                           |                         |                                              |
| QUARTER       | NEW CLUB GOAL | NEW CLUBS   | DROPPED CLUBS   | QUARTER               | MEMBER GROWTH NET<br>GOAL | MEMBER GROWTH<br>ACTUAL | DROPPED MEMBERS ACTUAL (including transfers) |
| JULY/AUG/SEPT | 0             | 0           | 0               | JULY/AUG/SEPT         | 11                        | 24                      | 52                                           |
| OCT/NOV/DEC   | 0             | 0           | 0               | OCT/NOV/DEC           | 11                        | 12                      | 20                                           |
| JAN/FEB/MAR   | 1             | 0           | 0               | JAN/FEB/MAR           | 23                        | 0                       | 0                                            |
| APR/MAY/JUNE  | 1             | 0           | 0               | APR/MAY/JUNE          | 23                        | 0                       | 0                                            |