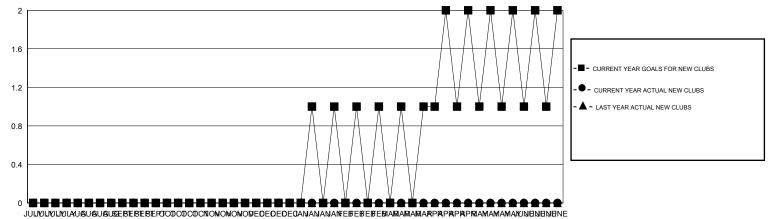

## GOALS AND ACTUAL NEW CLUBS CUMULATIVE

## District 109 A

Results as of: 10/31/2019

| GMT:          |               | L           | OCATION ICELAND |                       |                           |                         | GMT CA                                       |
|---------------|---------------|-------------|-----------------|-----------------------|---------------------------|-------------------------|----------------------------------------------|
|               | Club          | s           |                 | Members               |                           |                         |                                              |
|               | RESULTS FOR   | R 2019-2020 |                 | RESULTS FOR 2019-2020 |                           |                         |                                              |
| QUARTER       | NEW CLUB GOAL | NEW CLUBS   | DROPPED CLUBS   | QUARTER               | MEMBER GROWTH NET<br>GOAL | MEMBER GROWTH<br>ACTUAL | DROPPED MEMBERS ACTUAL (including transfers) |
| JULY/AUG/SEPT | 0             | 0           | 0               | JULY/AUG/SEPT         | 11                        | 24                      | 52                                           |
| OCT/NOV/DEC   | 0             | 0           | 0               | OCT/NOV/DEC           | 11                        | 12                      | 20                                           |
| JAN/FEB/MAR   | 1             | 0           | 0               | JAN/FEB/MAR           | 23                        | 0                       | 0                                            |
| APR/MAY/JUNE  | 1             | 0           | 0               | APR/MAY/JUNE          | 23                        | 0                       | 0                                            |